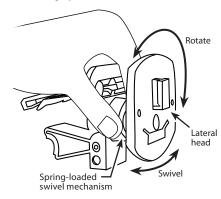

Step 4. If necessary, you can rotate the lateral head by holding the swivel mechanism and gently pulling and rotating the head to the desired angle.

Warning: Do not attempt to pull out the lateral head to rotate without first holding the pedestal for support. Pulling on the head and assembly can damage your louvres.